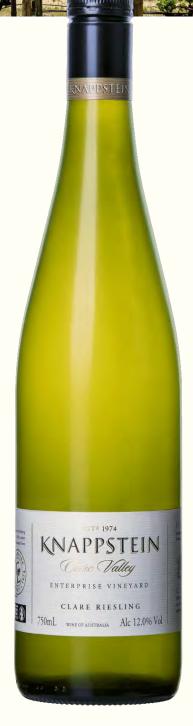

# Enterprise Riesling

2022

Purity, power, persistence. Lime leaf and green apple aromas invigorate the senses. Flavours are delicate and bright but with power to persist, held together with precise acidity. The palate finishes with clean, slate minerality. Careful cellaring and patience will reward with graceful ageing.

# TECHNICAL INFORMATION

| Vineyard | ENTERPRISE VINEYARD |
|----------|---------------------|
| Harvest  | MARCH 2022          |
| Acidity  | 7.83g/L             |
| рН       | 3.03                |
| Alcohol  | 12% ALC. VOL        |