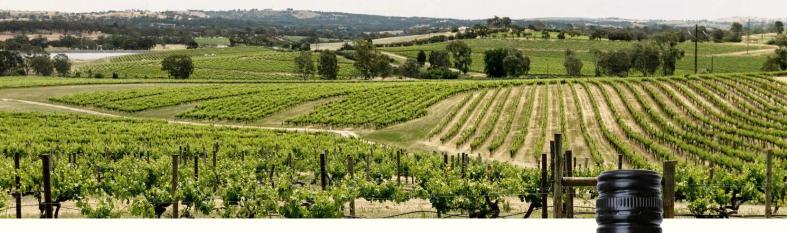

## **VINEYARDS**

The fruit is sourced from our own Clare Valley vineyards, showing the spectrum of flavours when blended carefully together. Average vine age is 38+ years.

## VINTAGE

A wet spring, with record November rain saw full dams and soil moisture making for a positive start to the growing season. Favourable conditions throughout flowering and fruit set promoting quality and yield across all varieties. Cool conditions during December and January provided long steady ripening conditions, perfect for developing a combination of fruit flavours.