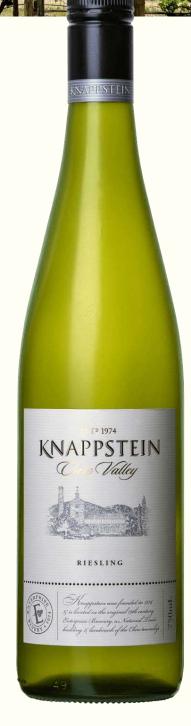

# Clare Valley Riesling

2022

The 2022 Riesling has both elegance and intensity, with true Knappstein traits of lime, spice and white florals on the nose and a generously flavoured palate. Lively acid, mineral texture and a powerful and persistent lemon finish.